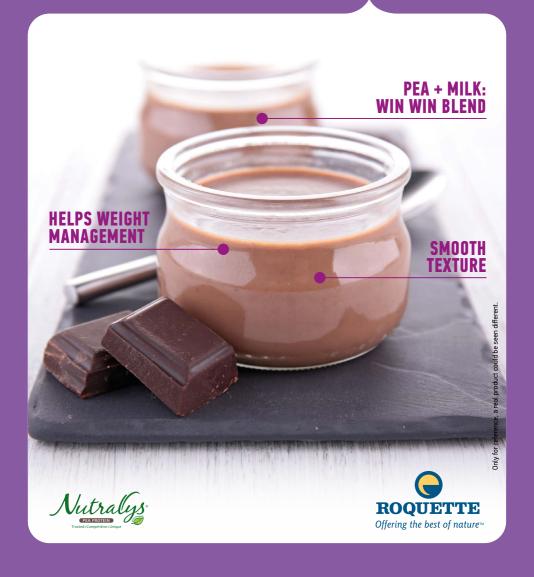

## replacement instant dessert "slimming" break

# Meal replacement instant dessert for a "slimming" break

#### NUTRALYS® S85XF, pea protein KEY BENEFITS FOR MEAL REPLACEMENT INSTANT DESSERT CREAM

| Nutritional | <ul> <li>Highly purified protein isolate (84% protein on D.S)</li> <li>Good balance of amino acids</li> <li>Good combination with milk proteins for optimum amino acid supply</li> <li>Easy to digest (97%)</li> </ul> |
|-------------|------------------------------------------------------------------------------------------------------------------------------------------------------------------------------------------------------------------------|
| Functional  | Helps maintain creamy texture     Avoids grittiness in mouth     Ease of use: good solubility and dispersibility                                                                                                       |
| Sensory     | Optimized sensory profile                                                                                                                                                                                              |
|             | Contributes to the smooth texture                                                                                                                                                                                      |
| Cost-in-use | • 70% total milk protein substitution                                                                                                                                                                                  |