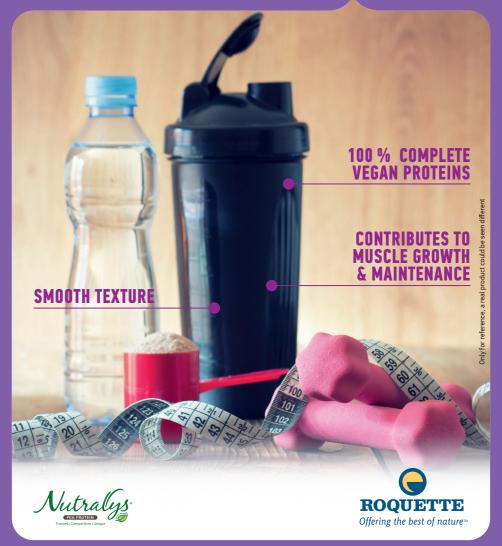

## **KEY FACTS NUTRALYS®** pea protein

Clean & nutritious plant proteins for specific needs, the easy way

- Benefits on muscle mass increase & short-term satiety, supported by clinical studies
- · Safe, easy & tasty proteins

### **NUTRALYS® S85 Plus** KEY BENEFITS FOR A PROTEIN POWDER SHAKE

| Nutritional | <ul> <li>Highly purified pea protein isolate (84% protein on D.S.)</li> <li>Good source of arginine, glutamic acid &amp; branched-chain amino acids</li> <li>Easily digested protein (95%)</li> <li>Fast pea protein: Good combination with intermediate rice protein in order to optimize amino acid supply over time</li> </ul> |
|-------------|-----------------------------------------------------------------------------------------------------------------------------------------------------------------------------------------------------------------------------------------------------------------------------------------------------------------------------------|
| Functional  | High solubility     Low viscosity     Good powder dispersibility in water                                                                                                                                                                                                                                                         |
| Sensory     | Improved taste: Good association with sweet & fruity flavors with low beany notes     Contributes to smooth texture                                                                                                                                                                                                               |

# SUGGESTED CLAIMS\* (EU)

- Gluten-free
- · Contributes to muscle mass growth and

**NUTRITION FACTS** SERVING SIZE: 40g powder (to be reconstituted with 300-350 mL water)

Calories | Protein | Carb 127kcal | 28g | 2.5g