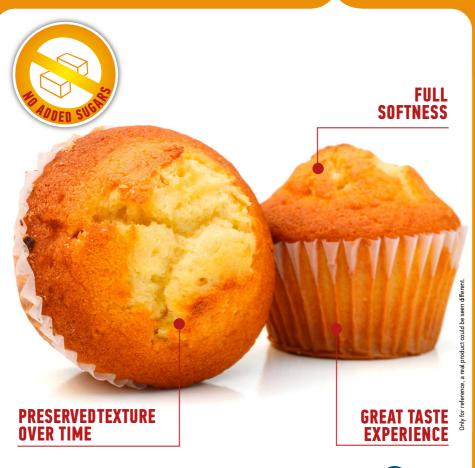

# Indulgent vanilla muffin Full pleasure with no added sugars

BAKING SOLUTIONS

# Indulgent vanilla muffin Full pleasure with no added sugars

## SUGGESTED CLAIMS\* (EUROPE)

 With no-added sugars (contains naturally occuring sugars)

\*Information based on EU regulations. Subject to applicable local laws and regulations.