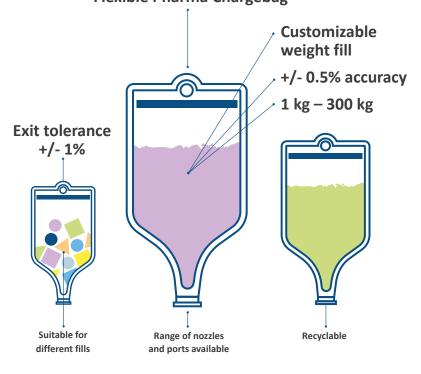

### **Fully customizable**

- Precise weighing capabilities and sealing
- Wide range of fills
- Different port sizes

### **Highly precise**

- Clean connection and controlled delivery
- Anti-static properties for 99% product recovery
- Reduced waste and associated costs

### **Environmentally friendly**

• Recyclable dispensing bag

Ezi-Dock<sup>™</sup> Flexible Pharma Chargebag