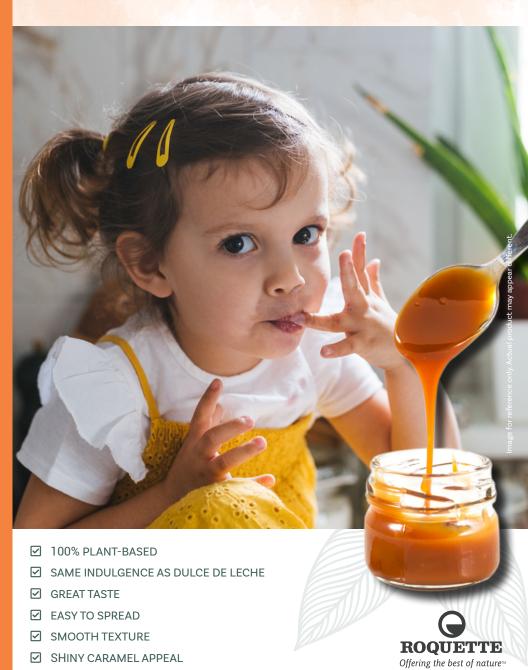

# PLANT-BASED DULCE SIN LECHE



## PLANT-BASED DULCE SIN LECHE

## **SUGGESTED CLAIMS (US)\***

### **Key Ingredient Facts**

#### **GLUCIDEX® IT 38**

- · High quality carbohydrate produced from Non-GMO corn starch
- · High digestibility and excellent digestive tolerance
- · Fast and full solubility and moderate sweet taste

#### **NUTRALYS® S85 Plus N**

- · Nutritious and sustainable source of plant protein from the yellow pea
- Non-GMO, Gluten-free\*\*
- · Not a major allergen\*\*\*

Detailed recipe: GSWEOCF002

#### **NUTRITION FACTS**

Plant-based dulce sin leche

Serving Size 38g

0-1----

Amount per serving

| Calories                  | 130   |
|---------------------------|-------|
| % Daily                   | value |
| Total Fat 3g              | 4%    |
| Saturated fat 3g          | 14%   |
| Trans fat Og