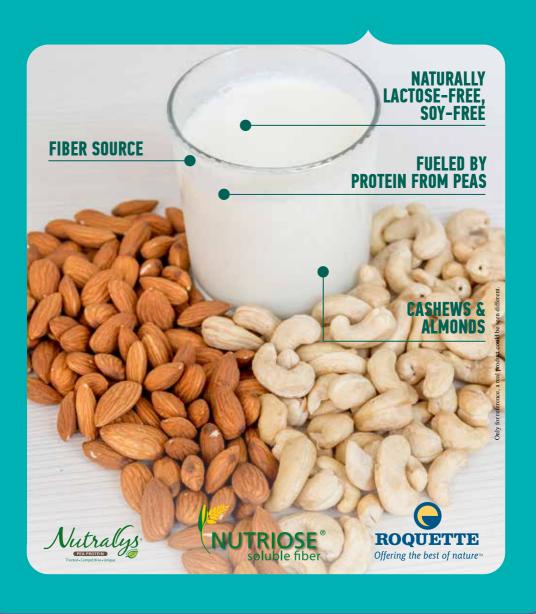

## KEY FACTS NUTRALYS® pea protein

- A plant protein extracted from yellow pea
- Substitute for dairy and soy proteins, lower carbon footprint
- Clean process (water extraction, solvent-free)

### **NUTRIOSE®** soluble fiber

- Excellent tolerance
- $\bullet$  Clinically proven benefits of digestive health & blood glucose management
- Consumer-friendly labeling, non-GMO ingredients Kosher & Halal certified

### SUGGESTED CLAIMS\* (ASIA)

- Source of protein
- Naturally lactose-free, non-dairy, soy-free
- \* Information based on ASIA regulation. Subject to applicable local laws and regulations.